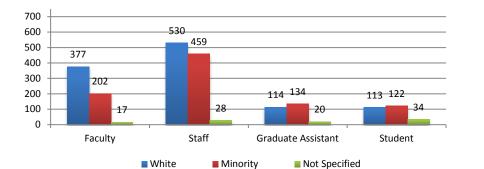

## **Employees by Race**

|                                   | Faculty |         | Staff |         | Graduate Asst. |         | Student Employees |         | Total |         |
|-----------------------------------|---------|---------|-------|---------|----------------|---------|-------------------|---------|-------|---------|
| Race                              | #       | %       | #     | %       | #              | %       | #                 | %       | #     | %       |
| White                             | 377     | 63.26%  | 530   | 52.11%  | 114            | 42.54%  | 113               | 42.01%  | 1134  | 52.74%  |
| Black                             | 25      | 4.19%   | 96    | 9.44%   | 13             | 4.85%   | 17                | 6.32%   | 151   | 7.02%   |
| Hispanic                          | 42      | 7.05%   | 199   | 19.57%  | 22             | 8.21%   | 57                | 21.19%  | 320   | 14.88%  |
| Asian                             | 124     | 20.81%  | 150   | 14.75%  | 96             | 35.82%  | 43                | 15.99%  | 413   | 19.21%  |
| American Indian or Alaskan Nat.   | 2       | 0.34%   | 3     | 0.29%   |                | 0.00%   | 1                 | 0.37%   | 6     | 0.28%   |
| Native Hawaiian or Other Pac. Is. | 2       | 0.34%   |       | 0.00%   |                | 0.00%   |                   | 0.00%   | 2     | 0.09%   |
| Two or More Races                 | 7       | 1.17%   | 11    | 1.08%   | 3              | 1.12%   | 4                 | 1.49%   | 25    | 1.16%   |
| Not Specified                     | 14      | 2.35%   | 20    | 1.97%   | 15             | 5.60%   | 34                | 12.64%  | 83    | 3.86%   |
| Declined to specify               | 3       | 0.50%   | 8     | 0.79%   | 5              | 1.87%   |                   | 0.00%   | 16    | 0.74%   |
| TOTAL                             | 596     | 100.00% | 1017  | 100.00% | 268            | 100.00% | 269               | 100.00% | 2150  | 100.00% |