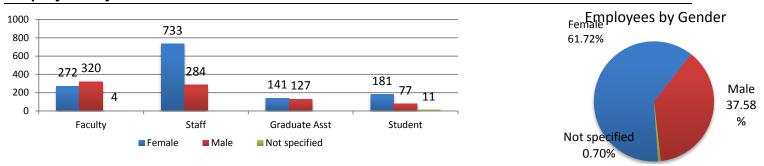

## Fall 2018 Workforce Profile - Texas A&M University Health Science Center

## **Employees by Job**



## **Employees by Gender**



Employees by Race

Employees by Job

## **Employees by Race**





|                                   | Faculty |         | Staff |         | Graduate Asst. |         | Student Employees |         | Total |         |
|-----------------------------------|---------|---------|-------|---------|----------------|---------|-------------------|---------|-------|---------|
| Race                              | #       | %       | #     | %       | #              | %       | #                 | %       | #     | %       |
| White                             | 377     | 63.26%  | 530   | 52.11%  | 114            | 42.54%  | 113               | 42.01%  | 1134  | 52.74%  |
| Black                             | 25      | 4.19%   | 96    | 9.44%   | 13             | 4.85%   | 17                | 6.32