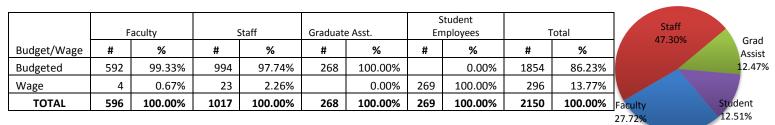

## Fall 2018 Workforce Profile - Texas A&M University Health Science Center

## **Employees by Job**



## **Employees by Gender**



Employees by Race

Employees by Job

## **Employees by Race**





|                                   | Faculty |         | Staff |         | Graduate Asst. |         | Student Employees |         | Total |         |
|-----------------------------------|---------|---------|-------|---------|----------------|---------|-------------------|---------|-------|---------|
| Race                              | #       | %       | #     | %       | #              | %       | #                 | %       | #     | %       |
| White                             | 377     | 63.26%  | 530   | 52.11%  | 114            | 42.54%  | 113               | 42.01%  | 1134  | 52.74%  |
| Black                             | 25      | 4.19%   | 96    | 9.44%   | 13             | 4.85