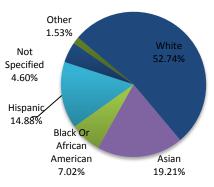

## **Employees by Race**

|                                   | Faculty |         | Staff |         | Graduate Asst. |         | Student Employees |         | Total |         |
|-----------------------------------|---------|---------|-------|---------|----------------|---------|-------------------|---------|-------|---------|
| Race                              | #       | %       | #     | %       | #              | %       | #                 | %       | #     | %       |
| White                             | 377     | 63.26%  | 530   | 52.11%  | 114            | 42.54%  | 113               | 42.01%  | 1134  | 52.74%  |
| Black                             | 25      | 4.19%   | 96    | 9.44%   | 13             | 4.85%   | 17                | 6.32%   | 151   | 7.02%   |
| Hispanic                          | 42      | 7.05%   | 199   | 19.57%  | 22             | 8.21%   | 57                | 21.19%  | 320   | 14.88%  |
| Asian                             | 124     | 20.81%  | 150   | 14.75%  | 96             | 35.82%  | 43                | 15.99%  | 413   | 19.21%  |
| American Indian or Alaskan Nat.   | 2       | 0.34%   | 3     | 0.29%   |                | 0.00%   | 1                 | 0.37%   | 6     | 0.28%   |
| Native Hawaiian or Other Pac. Is. | 2       | 0.34%   |       | 0.00%   |                | 0.00%   |                   | 0.00%   | 2     | 0.09%   |
| Two or More Races                 | 7       | 1.17%   | 11    | 1.08%   | 3              | 1.12%   | 4                 | 1.49%   | 25    | 1.16%   |
| Not Specified                     | 14      | 2.35%   | 20    | 1.97%   | 15             | 5.60%   | 34                | 12.64%  | 83    | 3.86%   |
| Declined to specify               | 3       | 0.50%   | 8     | 0.79%   | 5              | 1.87%   |                   | 0.00%   | 16    | 0.74%   |
| TOTAL                             | 596     | 100.00% | 1017  | 100.00% | 268            | 100.00% | 269               | 100.00% | 2150  | 100.00% |