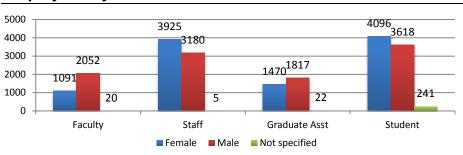

| Graduate Asst. |         | Student<br>Employees |         | Total |         |
|-------------|---------|---------|-------|---------|----------------|---------|----------------------|---------|-------|---------|
| Budget/Wage | #       | %       | #     | %       | #              | %       | #                    | %       | #     | %       |
| Budgeted    | 3162    | 99.97%  | 5864  | 82.48%  | 3303           | 99.82%  |                      | 0.00%   | 12329 | 57.25%  |
| Wage        | 1       | 0.03%   | 1246  | 17.52%  | 6              | 0.18%   | 7955                 | 100.00% | 9208  | 42.75%  |
| TOTAL       | 3163    | 100.00% | 7110  | 100.00% | 3309           | 100.00% | 7955                 | 100.00% | 21537 | 100.00% |

#### Employees by Job



### **Employees by Gender**



# **Employees by Gender**



White

58.47%

### **Employees by Race**



Faculty

%

70.00%

3.07%

6.23%

14.89%

0.19%

0.03%

0.85%

3.86%

0.89%

100.00%

#

2214

97

197

471

6

1

27

122

3163

28



Other

1.88%

Not

Specified

6.89%



100.00%

21537

100.00%

Data Source: Texas A&M University System Data Warehouse, (from Workday system, launched in Dec 2017) Headcount of employees as of October 30, 2018 by primary PIN, grouped by the position faculty code in Part 02 Adloc'd active budget and wage positions (includes College of Law, Qatar). 'Not specified' includes both 'Decline to Specify' and missing data.

Staff

%

70.15%

7.30%

12.98%

5.39%

0.32%

0.07%

1.36%

1.77%

0.65%

100.00%

#

1335

128

291

1127

6

2

49

315

56

100.00%

3309

#

4988

519

923

383

23