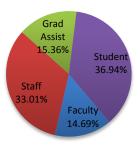

Faculty |         | Staff |         | Graduate Asst. |         | Student<br>Employees |         | Total |         |
|-------------|---------|---------|-------|---------|----------------|---------|----------------------|---------|-------|---------|
| Budget/Wage | #       | %       | #     | %       | #              | %       | #                    | %       | #     | %       |
| Budgeted    | 3162    | 99.97%  | 5864  | 82.48%  | 3303           | 99.82%  |                      | 0.00%   | 12329 | 57.25%  |
| Wage        | 1       | 0.03%   | 1246  | 17.52%  | 6              | 0.18%   | 7955                 | 100.00% | 9208  | 42.75%  |
| TOTAL       | 3163    | 100.00% | 7110  | 100.00% | 3309           | 100.00% | 7955                 | 100.00% | 21537 | 100.00% |

#### Employees by Job



### **Employees by Gender**



# **Employees by Gender**



White

58.47%

### **Employees by Race**



Faculty

%

70.00%

3.07%

6.23%

14.89%

0.19%

0.03%

0.85%

3.86%

0.89%

100.00%

#

2214

97

197

471

6

1

27

122

3163

28



Other

1.88%

Not

Specified

6.89%



100.00%

21537

100.00%

Data Source: Texas A&M University System Data Warehouse, (from Workday system, launched in Dec 2017) Headcount of employees as of October 30, 2018 by primary PIN, grouped by the position faculty code in Part 02 Adloc'd active budget and wage positions (includes College of Law, Qatar). 'Not specified' includes both 'Decline to Specify' and missing data.

Staff

%

70.15%

7.30%

12.98%

5.39%

0.32%

0.07%

1.36%

1.77%

0.65%

100.00%

#

1335

128

291

1127

6

2

49

315

56

100.00%

3