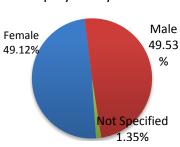

| Student<br>Employees |         | Total |         |
|-------------|---------|---------|-------|---------|----------------|---------|----------------------|---------|-------|---------|
| Budget/Wage | #       | %       | #     | %       | #              | %       | #                    | %       | #     | %       |
| Budgeted    | 3162    | 99.97%  | 5864  | 82.48%  | 3303           | 99.82%  |                      | 0.00%   | 12329 | 57.25%  |
| Wage        | 1       | 0.03%   | 1246  | 17.52%  | 6              | 0.18%   | 7955                 | 100.00% | 9208  | 42.75%  |
| TOTAL       | 3163    | 100.00% | 7110  | 100.00% | 3309           | 100.00% | 7955                 | 100.00% | 21537 | 100.00% |

#### Employees by Job



### **Employees by Gender**



# **Employees by Gender**



White

58.47%

### **Employees by Race**



Faculty

%

70.00%

3.07%

6.23%

14.89%

0.19%

0.03%

0.85%

3.86%

0.89%

100.00%

#

2214

97

197

471

6

1

27

122

3163

28



Other

1.88%

Not

Specified

6.89%



100.00%

21537

100.00%

Data Source: Texas A&M University System Data Warehouse, (from Workday system, launched in Dec 2017) Headcount of employees as of October 30, 2018 by primary PIN, grouped by the position faculty code in Part 02 Adloc'd active budget and wage positions (includes College of Law, Qatar). 'Not specified' includes both 'Decline to Specify' and missing data.

Staff

%

70.15%

7.30%

12.98%

5.39%

0.32%

0.07%

1.36%

1.77%

0.65%

100.00%

#

1335

128

291

1127

6

2

49

315

56

100.00%

3309

#

4988

519

923

383

23

5

97

126

46

7110

Race