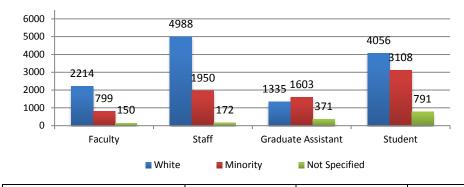

### **Employees by Race**

Faculty

%

70.00%

3.07%

6.23%

14.89%

0.19%

0.03%

0.85%

3.86%

0.89%

100.00%

#

2214

97

197

471

6

1

27

122

3163

28

Other

1.88%

Not

Specified

6.89%

100.00%

21537

100.00%

Staff

%

70.15%

7.30%

12.98%

5.39%

0.32%

0.07%

1.36%

1.77%

0.65%

100.00%

#

1335

128

291

1127

6

2

49

315

56

100.00%

3309

#

4988

519

923

383

23

5

97

126

46

7110

Race

American Indian or Alaskan Nat.

Native Hawaiian or Other Pac. Is.

Two or More Races

**Declined to Specify** 

Not Specified

**TOTAL** 

White

Black

Asian

Hispanic

7955