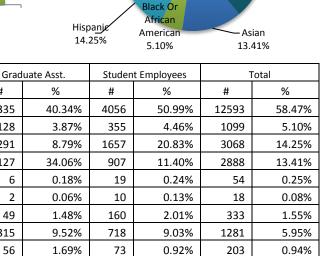

### **Employees by Race**

Faculty

%

70.00%

3.07%

6.23%

14.89%

0.19%

0.03%

0.85%

3.86%

0.89%

100.00%

#

2214

97

197

471

6

1

27

122

3163

28

Staff

%

70.15%

7.30%

12.98%

5.39%

0.32%

0.07%

1.36%

1.77%

0.65%

100.00%

#

1335

128

291

1127

6

2

49

315

56

100.00%

3309

#

4988

519

923

383

23

5

97

126

46

7110

Race

American Indian or Alaskan Nat.

Native Hawaiian or Other Pac. Is.

Two or More Races

**Declined to Specify** 

Not Specified

**TOTAL** 

White

Black

Asian

Hispanic

7955