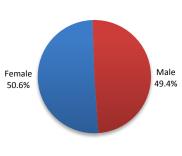

# Fall 2015 Workforce Profile – Texas A&M University at Galveston

### **Employees by Job**

#### Graduate Asst. Faculty Staff **Student Employees** Total Budget/Wage # % # % # # % # % 100.0% 167 89 100.0% 0.0% 402 Budgeted 146 83.1% 0 53.8% 0 0 100.0% 345 Wage 0.0% 34 16.9% 0.0% 311 46.2% 100.0% TOTAL 146 201 100.0% 89 100.0% 311 100.0% 747 100.0%

### **Employees by Job**



# **Employees by Gender**



## **Employees by Gender**



## **Employees by Race**



## **Employees by Race**



|                                   | Faculty |        | Staff |        | Graduate Asst. |        | Student<br>Employees |        | Total |        |
|-----------------------------------|---------|--------|-------|--------|----------------|--------|----------------------|--------|-------|--------|
| Race                              | #       | %      | #     | %      | #              | %      | #                    | %      | #     | %      |
| White                             | 121     | 82.8%  | 155   | 77.1%  | 66             | 74.2%  | 240                  | 77.2%  | 582   | 77.9%  |
| Black                             | 2       | 1.4%   | 11    | 5.5%   | 3              | 3.4%   | 4                    | 1.3%   | 20    | 2.7%