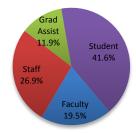

### **Employees by Job**

#### Graduate Asst. Faculty Staff **Student Employees** Total Budget/Wage # % # % # # % # % 100.0% 167 89 100.0% 0.0% 402 Budgeted 146 83.1% 0 53.8% 0 0 100.0% 345 Wage 0.0% 34 16.9% 0.0% 311 46.2% 100.0% TOTAL 146 201 100.0% 89 100.0% 311 100.0% 747 100.0%