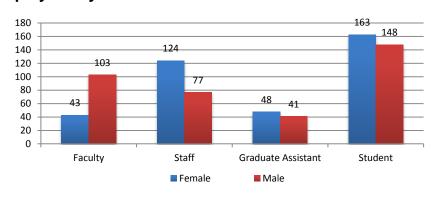

# Fall 2015 Workforce Profile – Texas A&M University at Galveston

### **Employees by Job**

#### Graduate Asst. Faculty Staff **Student Employees** Total Budget/Wage # % # % # # % # % 100.0% 167 89 100.0% 0.0% 402 Budgeted 146 83.1% 0 53.8% 0 0 100.0% 345 Wage 0.0% 34 16.9% 0.0% 311 46.2% 100.0% TOTAL 146 201 100.0% 89 100.0% 311 100.0% 747 100.0%

### **Employees by Job**



# **Employees by Gender**



## **Employees by Gender**



## **Employees by Race**



## **Employees by Race**



|                                   | Faculty |        | Staff |        | Graduate Asst. |        | Student<br>Employees |        | Total |        |
|-----------------------------------|---------|--------|-------|--------|----------------|--------|----------------------|--------|-------|--------|
| Race                              | #       | %      | #     | %      | #              | %      | #                    | %      | #     | %      |
| White                             | 121     | 82.8%  | 155   | 77.1%  | 66             | 74.2%  | 240                  | 77.2%  | 582   | 77.9%  |
| Black                             | 2       | 1.4%   | 11    | 5.5%   | 3              | 3.4%   | 4