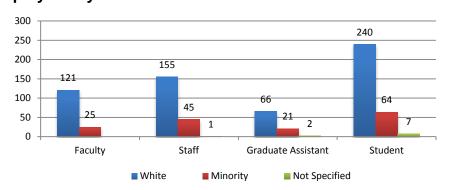

## **Employees by Race**

## **Employees by Race**

|                                   | Faculty |        | Staff |        | Graduate Asst. |        | Student<br>Employees |        | Total |        |
|-----------------------------------|---------|--------|-------|--------|----------------|--------|----------------------|--------|-------|--------|
| Race                              | #       | %      | #     | %      | #              | %      | #                    | %      | #     | %      |
| White                             | 121     | 82.8%  | 155   | 77.1%  | 66             | 74.2%  | 240                  | 77.2%  | 582   | 77.9%  |
| Black                             | 2       | 1.4%   | 11    | 5.5%   | 3              | 3.4%   | 4                    | 1.3%   | 20    | 2.7%   |
| Hispanic                          | 9       | 6.2%   | 25    | 12.4%  | 4              | 4.5%   | 44                   | 14.1%  | 82    | 11.0%  |
| Asian                             | 12      | 8.2%   | 7     | 3.5%   | 9              | 10.1%  | 4                    | 1.3%   | 32    | 4.3%   |
| American Indian or Alaskan Nat.   | 0       | 0.0%   | 0     | 0.0%   | 1              | 1.1%   | 0                    | 0.0%   | 1     | 0.1%   |
| Native Hawaiian or Other Pac. Is. | 0       | 0.0%   | 0     | 0.0%   | 0              | 0.0%   | 2                    | 0.6%   | 2     | 0.3%   |
| Two or More Races                 | 2       | 1.4%   | 2     | 1.0%   | 4              | 4.5%   | 7                    | 2.3%   | 15    | 2.0%   |
| Not Specified                     | 0       | 0.0%   | 1     | 0.5%   | 2              | 2.2%   | 10                   | 3.2%   | 13    | 1.7%   |
| TOTAL                             | 146     | 100.0% | 201   | 100.0% | 89             | 100.0% | 311                  | 100.0% | 747   | 100.0% |